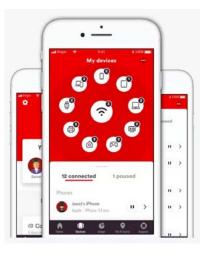

#### MAKE CONNECTIONS MANAGE CONNECTIONS

MCTV Whole-Home WiFi gives you control over whole-home connectivity. Manage devices and all the loved ones who use them with our free HomePass® app.