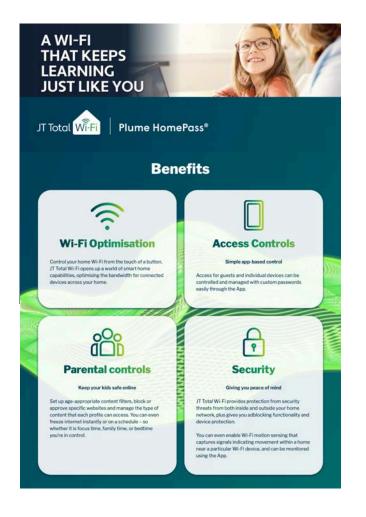

### JT Global

### British Channel Island

### CHALLENGE:

- Fast speed alone no longer meets needs of subscribers
- Home WiFi can be impacted by factors beyond JT's control
- Maximize potential of fiber network and QoE in the home

### SOLUTION:

Plume Al-powered, cloud-based, SaaS experience platform:

- Optimizes WiFi speeds and experiences from the router to end devices
- HomePass intelligent smart home services provide basis for branded JT Total WiFi mobile app to monetize fiber service
- Haystack data prediction & analytics suite insights enable JT to identify and remedy issues faster

### **RESULTS:**

- 42.9% higher customer SAT scores
- 82% of JT Total WiFi subscribers are "satisfied or very satisfied"
- Increased ARPU across tiers