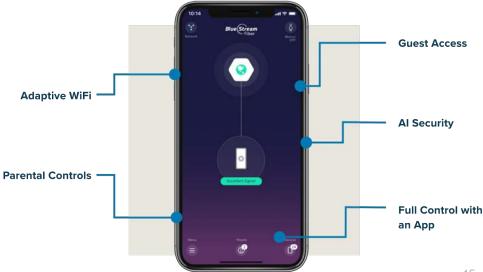

#### Plume

As people and devices come and go in your house, HornePass" by Plume lets you see which devices are accessing the Internet and how much they're uploading or downloading. You can block and unblock specific devices from accessing the Internet.

#### Adaptive WiFi Consistent speed and coverage with WiFi that proactively adjusts to you"

Access Control

Intuitive tools for managing users, devices, and internet access including parental control

Internet Security Safe and secured devices, worry-free browsing, no advertisements