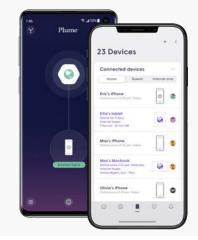

#### **RESULTS:**

- 30% fewer WiFi service calls
- 33.8% increase in NPS scores
- 18.75% churn reduction

Easily manage your network with the highly rated Plume HomePass® app. You're in complete control over every device in your home