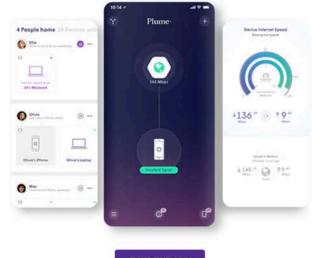

#### Plume

As people and devices come and go in your house, HornePass" by Plume lets you see which devices are accessing the Internet and how much they're uploading or downloading. You can block and unblock specific devices from accessing the Internet.

#### Adaptive WiFi Consistent speed and coverage with WiFi that proactively adjusts to you"

Access Control

Intuitive tools for managing users, devices, and internet access including parental control

Internet Security Safe and secured devices, worry-free browsing, no advertisements